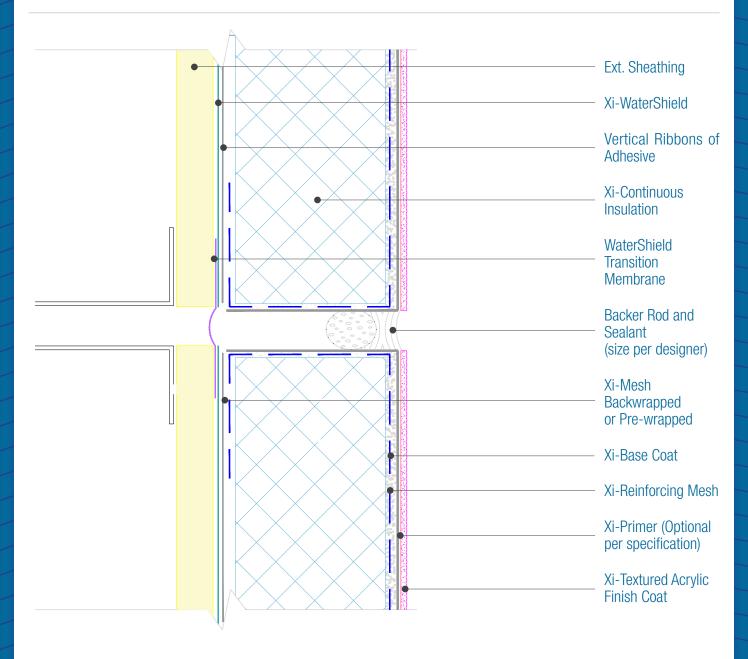

## WaterShield Xterior Insulation Vertical Expansion Joint

Date. 06-15-2021 | Detail. WSXI.III.2 v1

## NOTES:

- 1. For full assembly options, materials and placement of materials refer to the specific FACADESXi System specifications.
- 2. Ensure that the backwrap does not embed the drainage of the system.
- 3. Expansion joint placement is the sole responsibility of the design professional and should be installed per the system specifications.